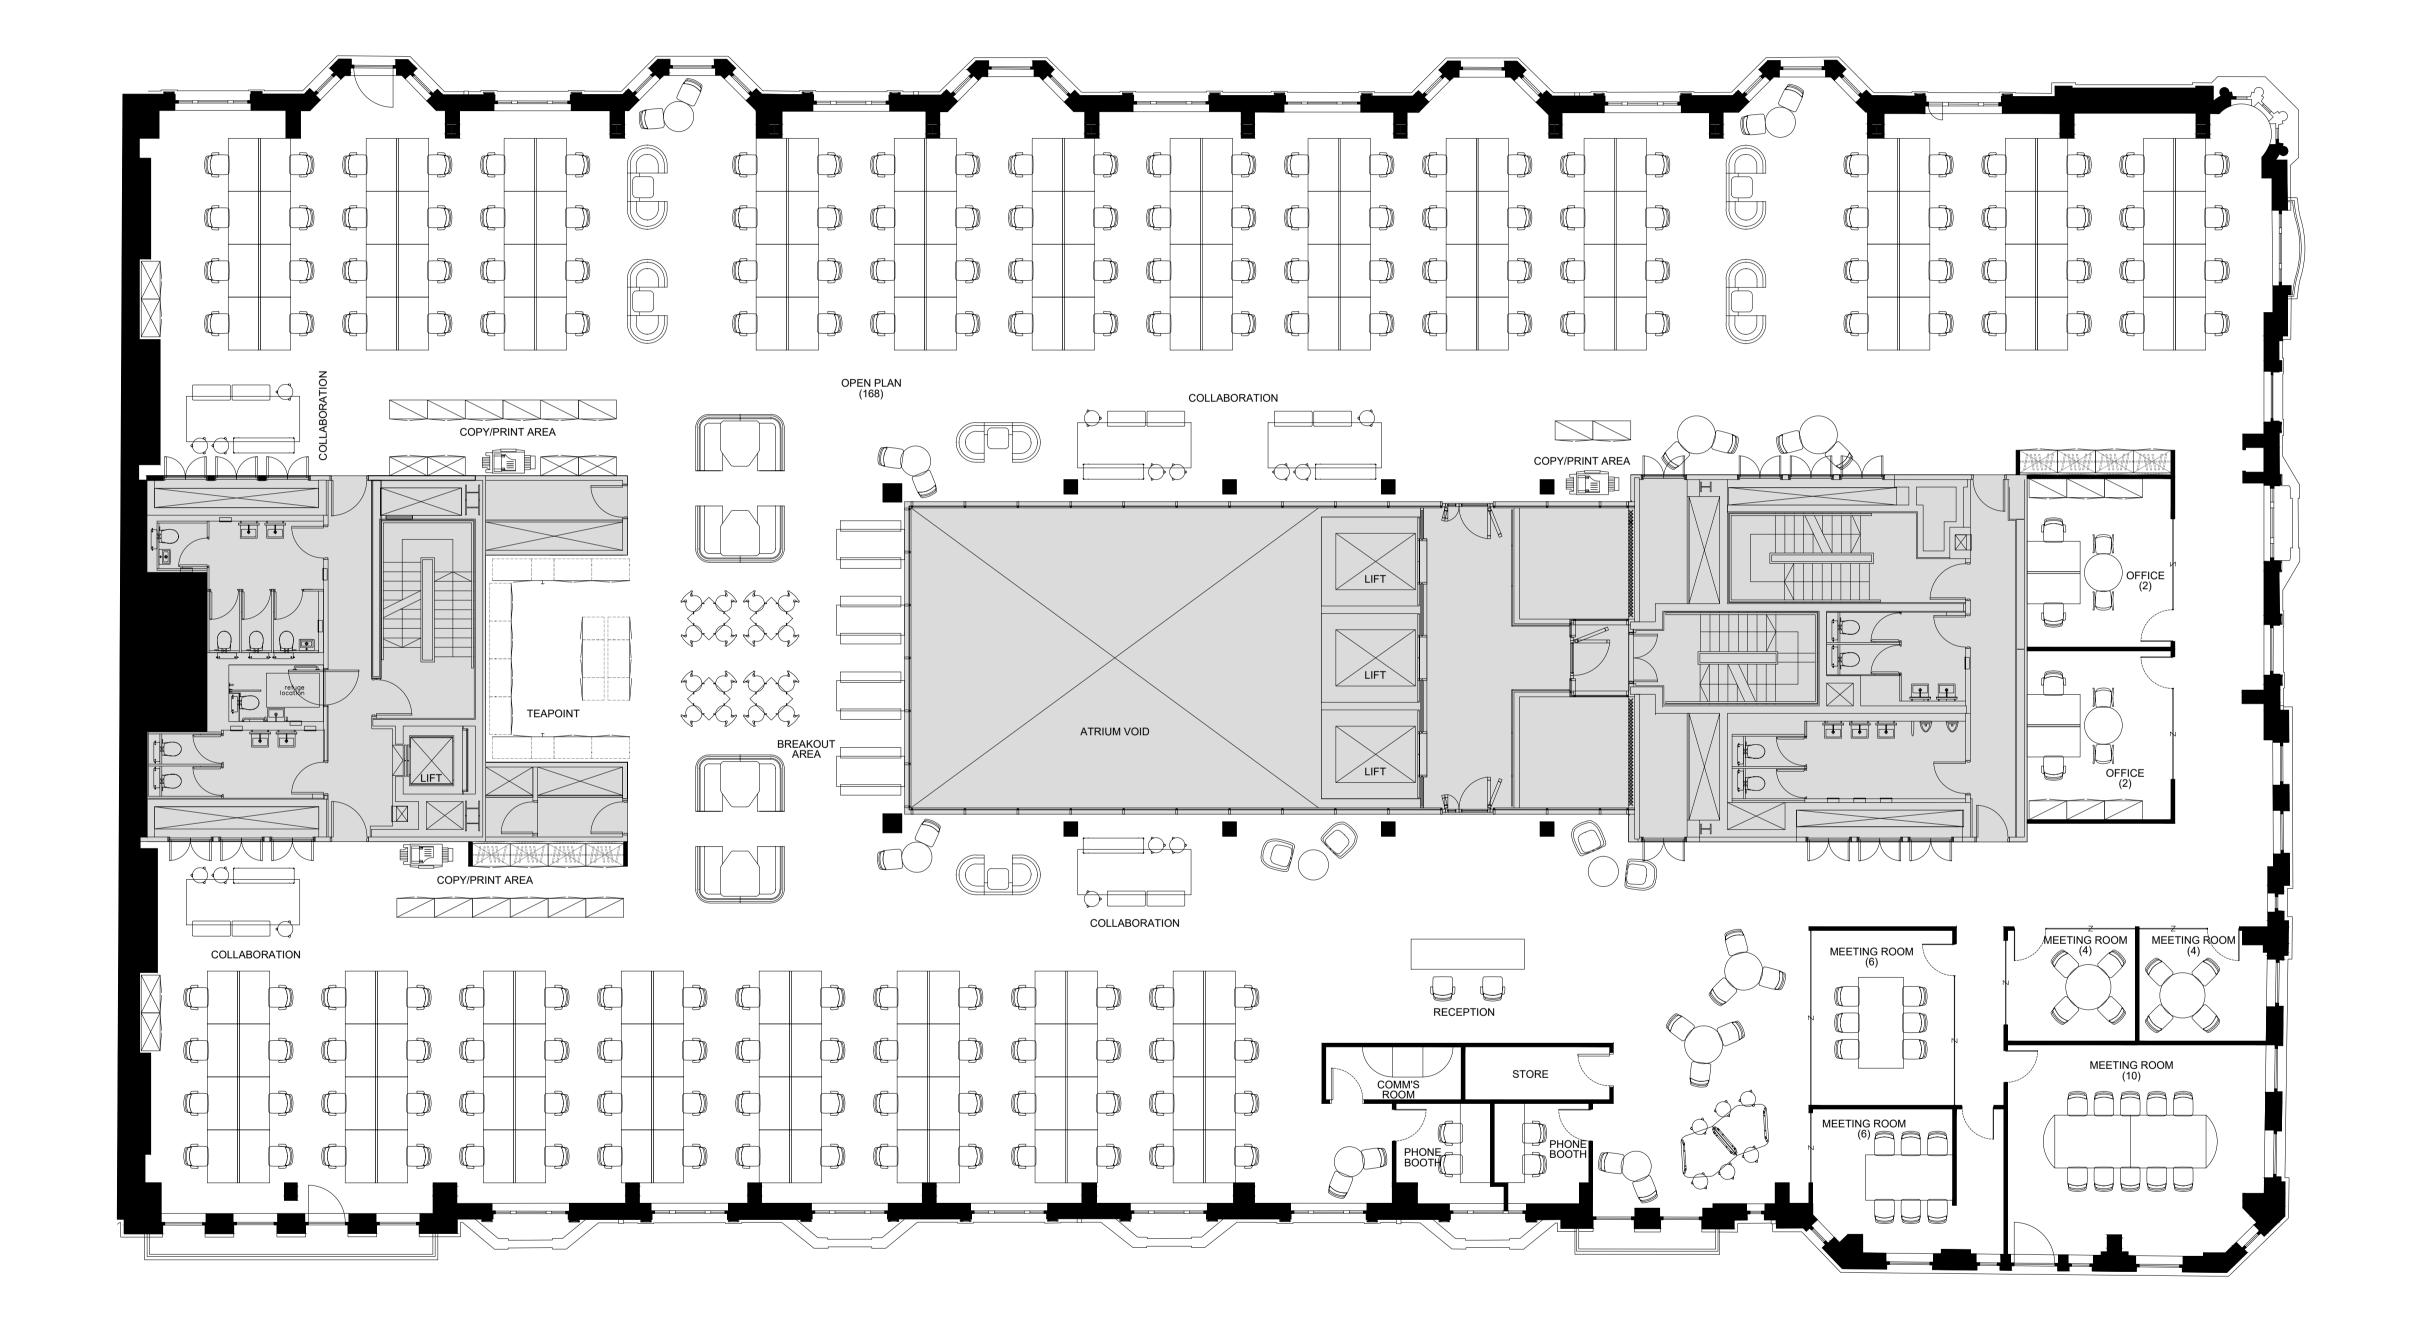

## MARIS

168 Open Plan 1400X800 Desk

**Accommodation Schedule** 

Flexible Seating
Office (2)
Meeting Room (10)
Meeitng Room (6)

Meeting Room (4)
Phone Booth (2)
Teapoint
Comms Room
Store Room

Copy and Print Area

314 Total Working Positions

Reception

13723 sqft Total Area

| -   | Drawing first produced | RR/HW | 14/01/2021 |
|-----|------------------------|-------|------------|
| REV | DESCRIPTION            | BY    | DATE       |

PRE CONSTRUCTION

160 Great Portland Street

Address 160 Great Portland Street London W1W 5QA

Project Number Ref Floor Detail
- 01 04 GA

Fourth Floor

General Arrangement (Design)

Produced by RR/HW Scale Date Created Rev
1:100@A1 14/01/2021